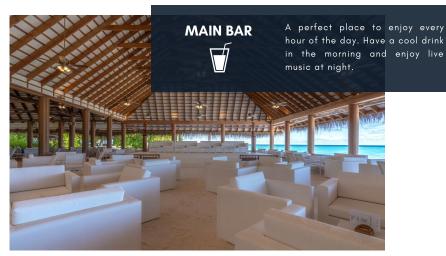

#### **SUNSET BAR**

Overlooking the beach or facing the horizon, our Sunset Bar, located nearby the Sunset Infinity Pool makes every hour of the day the right time to enjoy a drink and the sea.